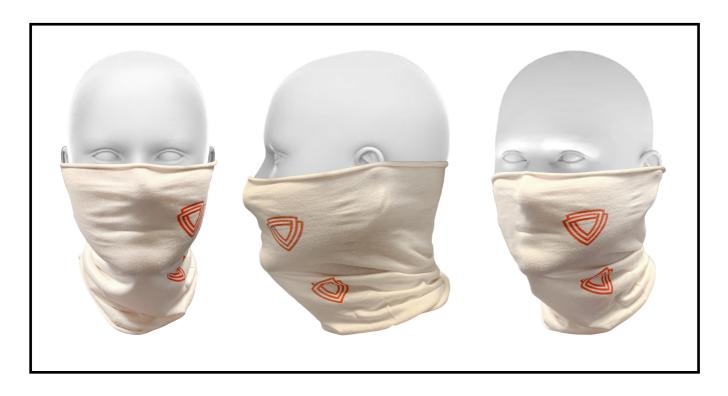

#### Virustatic<sup>®</sup> Shield<sup>™</sup> AVM96

### **Antiviral Face Covering with Protective Features**