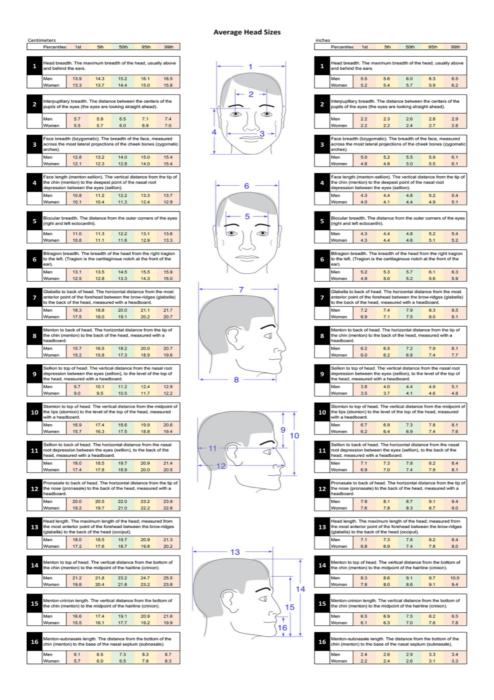

aterials chosen for hydrophilic nature                                                                                      |  |  |
| Materials chosen for stretch ability, texture, breathability/low pressure drop                                               |  |  |
| Materials chosen on functionality and there pre-existing use in the market place                                             |  |  |
| Materials chosen as they were readily available and in mass production                                                       |  |  |
| Materials chosen on costs                                                                                                    |  |  |

## **Product Design Document (PDD1)**



Version PDD1 18/05/2020

### **Sizing Data Sheet**

### Virustatic Shield Head Chart



## **Product Design Document (PDD1)**



Version PDD1 18/05/2020

### **Sizing Data Sheet**

## Virustatic Shield Sizing Chart & Fitting Instructions

| Size information                                                                                                       |  |  |
|------------------------------------------------------------------------------------------------------------------------|--|--|
| Adult size                                                                                                             |  |  |
| Head diameter=50cm/58cm. Size fitting of most adults                                                                   |  |  |
| XL Size                                                                                                                |  |  |
|